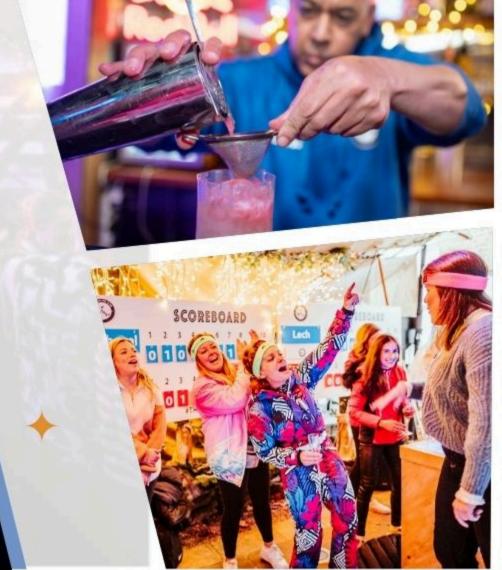

### Food & Drink

Get ready to elevate your après-ski dining with us! Warm up after the 'slopes' with our Dirty Raclette Fries and Curling Club Nachos smothered in Swiss and mozzarella. Pair your meal with craft beers, fine wines, and expertly mixed cocktails, all in a cozy, rustic setting that captures the true après-ski vibe.