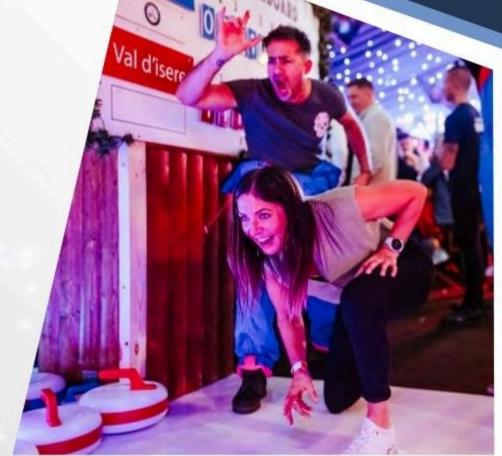

Combining casual curling with wintery cocktails, delicious food, festive music, flamboyant entertainment and more; The Curling Club is the perfect way to experience après ski vibes in an all-inclusive competitive, social environment.