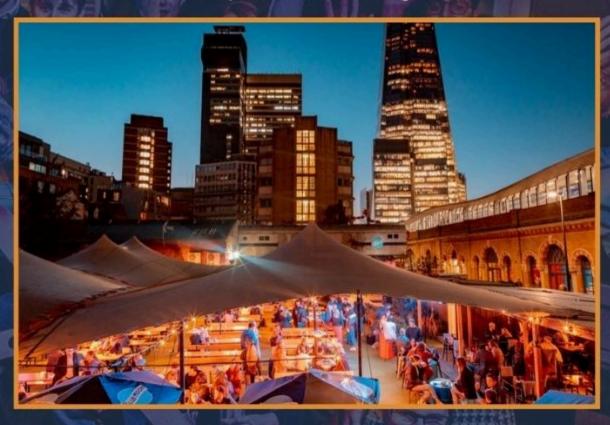

### Vinegar Yard

72-82 St Thomas St, London SE1 3QX

The Curling Club debuts at Vinegar Yard near London Bridge in 2024! After two successful seasons at the Southbank Centre, we've expanded for larger bookings and longer parties. Enjoy double the sheets, triple the capacity, and quadruple the fun!