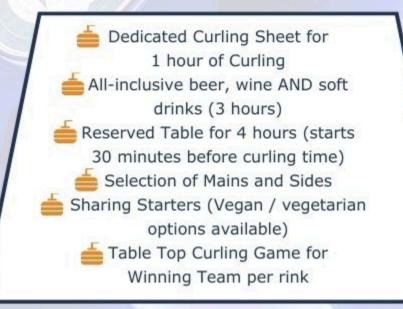

### **CURLS OF WISDOM**

Dedicated Curling Sheet for 1 hour of Curling3 Beers, Wines OR Soft Drinks PP

Reserved Table for 3 hours

Selection of Mains and Sides

OFF-PEAK £75+VAT PP PEAK £90+VAT PP

### **CURLS OF WISDOM**

Dedicated Curling Sheet for 1 hour of Curling

3 Beers, Wines OR Soft Drinks PP

Reserved Table for 3 hours

Selection of Mains and Sides

OFF-PEAK £50+VAT PP PEAK £60+VAT PP

OFF-PEAK £75+VAT PP PEAK £90+VAT PP