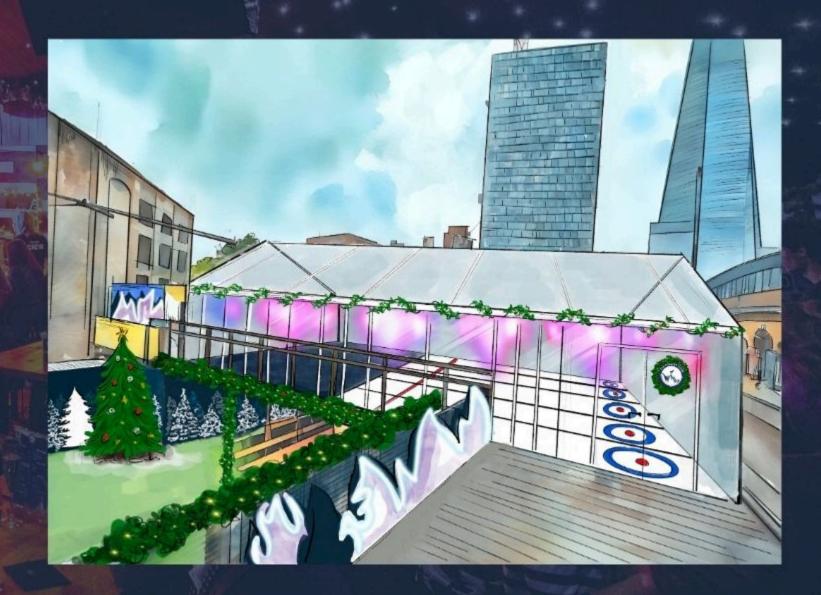

### The Southbank Centre

South Bank, Belvedere Road, London SE1 8XX

Kicking off our third season, our South Bank location is nestled just beneath the Hungerford and Golden Jubilee Bridges, perfectly situated between the Southbank Centre and the London Eye.

### Vinegar Yard

72-82 St Thomas St, London SE1 3QX

The Curling Club debuts at Vinegar Yard near London Bridge in 2024! After two successful seasons at the Southbank Centre, we've expanded for larger bookings and longer parties. Enjoy double the sheets, triple the capacity, and quadruple the fun!